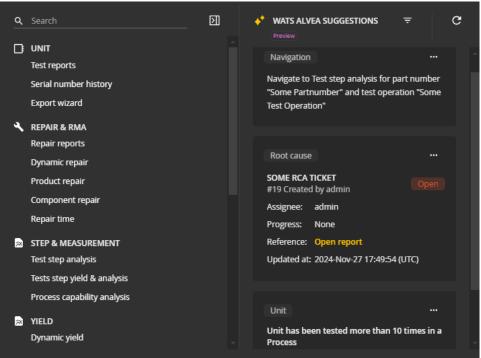

Figure 1 Dynamic Action Menu Suggestions

| 2023-Jan-01 00                                          | - 2023-Dec-31 23 | ■ 注 ≂;                                                                                             | G   🔸 |
|---------------------------------------------------------|------------------|----------------------------------------------------------------------------------------------------|-------|
| II Some Process 🖈                                       | < # ×            | WATS ALVEA SUGGESTIONS                                                                             | c     |
| Unit # : 58K Retest # : 1K<br>98.6 % 🖓 14 🔧 56 🏦 Issues | 2                | Deviation<br>FPY 92.1 %                                                                            |       |
| Unit # : 47K Retest # : 275<br>99.6 % 🖵 7 🌂 29 🏦 Issues | =                | PN     Some Part Number       PRO     Some Process       CUFP     Some Step Caused UUT Failed Pate | h     |
|                                                         |                  | Deviation                                                                                          |       |
|                                                         |                  | FPY 92.1 %<br>PN Some PartNumber                                                                   |       |
|                                                         |                  | PRO Some Process OPR Some Operator                                                                 |       |

### **Enhanced Suggestion Tiles**

- Suggestions are now easier to read and more actionable, providing guidance for tasks such as:
  - Creating root cause tickets.
  - Inspecting ongoing tickets.
  - Navigating between grids and modules while carrying over carefully selected data.
  - Exploring opportunities for first pass yield improvements.
  - Inspecting the serial number history of proposed units.